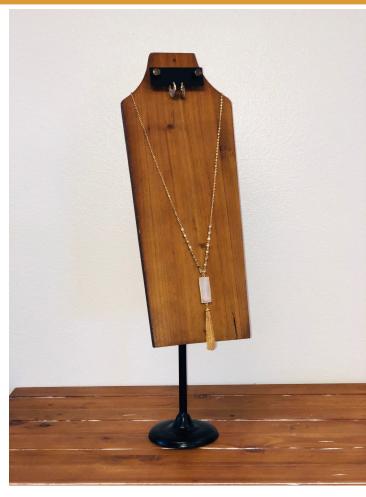

## **Description**

This extra-large neck form jewelry stand from DB Imports is perfect for showcasing your retail or personal merchandise. Crafted with telescopic features and a metal base to adjust its height and an attractive distressed pine brown wood finish, this jewelry stand is sure to bring a touch of class and sophistication to any space. It's lightweight design makes it easy to move around or transport when needed and it can be used both in the home or at a boutique shop. A must-have for any jewelry wholesaler or collector.