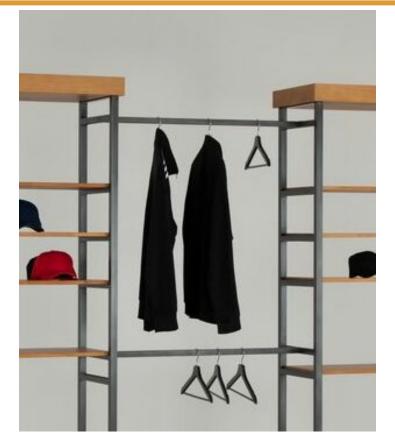

## Description

Our D.B. Imports Wholesale large Hang Bar extensions are the perfect storage solution for any retail, or home space. This set of two rectangular hang bars are crafted from durable metal and finished with a classic dark metal finish that will perfectly complement any modern style of décor while providing ample storage space to showcase your items. These large hang bars come in a modular design, allowing them to easily expand our single and double modular etagere systems (4337 and 4338). With this set of two, you'll have a stylish display option for all your items.